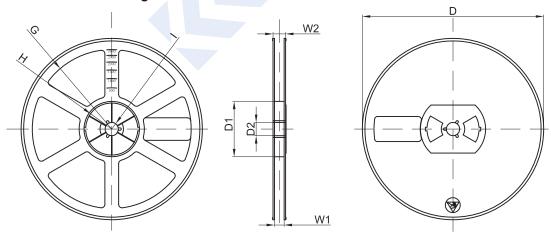

## 3. DFN0603 Reel Configuration:

| Dimensions are in millimeter |         |       |       |        |        |       |      |       |  |
|------------------------------|---------|-------|-------|--------|--------|-------|------|-------|--|
| Reel Option                  | D       | D1    | D2    | G      | Н      | I     | W1   | W2    |  |
| 7"Dia                        | Ø178.00 | 54.40 | 13.00 | R78.00 | R25.60 | R6.50 | 9.50 | 12.30 |  |