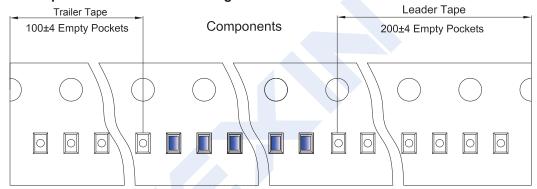

m, adhesive layer, sealant, and anti-static sprayed agent, These reeled parts in standard option are shipped with 10,000 units per 7" or 17.8cm diameter reel. The reels are clear in color and is made of polystyrene plastic (anti-static coated).

Note: If it is the product of the same polarity, the cathode line should be removed.

| Dimensions are in millimeter |      |      |      |       |      |      |      |      |      |      |
|------------------------------|------|------|------|-------|------|------|------|------|------|------|
| Pkg type                     | а    | В    | С    | d     | E    | F    | P0   | Р    | P1   | W    |
| DFN0603                      | 0.41 | 0.70 | 0.38 | Ø1.50 | 1.75 | 3.50 | 4.00 | 2.00 | 2.00 | 8.00 |

2. DFN0603 Tape Leader and Trailer Configuration:



## 3. DFN0603 Reel Configuration:



| Dimensions are in millimeter |         |       |       |        |        |       |      |       |  |
|------------------------------|---------|-------|-------|--------|--------|-------|------|-------|--|
| Reel Option                  | D       | D1    | D2    | G      | Н      | I     | W1   | W2    |  |
| 7"Dia                        | Ø178.00 | 54.40 | 13.00 | R78.00 | R25.60 | R6.50 | 9.50 | 12.30 |  |

| REEL      | Reel Size | Вох         | Box Size(mm) | Carton      | Carton Size(mm) | G.W.(kg) |
|-----------|-----------|-------------|--------------|-------------|-----------------|----------|
| 10000 pcs | 7 inch    | 100,000 pcs | 182×182×135  | 400,000 pcs | 386×386×150 *   |          |

<sup>\*</sup> Which comes in different sizes dependin