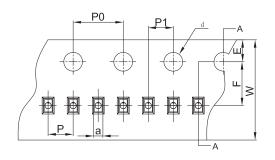

## 1. DFN0603 Embossed Carrier Tape Configuration:

Packaging Description:

DFN0603 parts are shipped in tape. The carrier tape is made from a dissipative (carbon filled) polycarbonate resin. The cover tape is a multilayer film (Heat Activated Adhesive in nature) primarily composed of polyester film, adhesive layer, sealant, and anti-static sprayed agent, These reeled parts in standard option are shipped with 10,000 units per 7" or 17.8cm diameter reel. The reels are clear in color and is made of polystyrene plastic (anti-static coated).

Note: If it is the product of the same polarity, the cathode line should be removed.

| Dimensions are in millimeter |      |      |      |       |      |      |      |      |      |      |
|------------------------------|------|------|------|-------|------|------|------|------|------|------|
| Pkg type                     | а    | В    | С    | d     | E    | F    | P0   | Р    | P1   | W    |
| DFN0603                      | 0.41 | 0.70 | 0.38 | Ø1.50 | 1.75 | 3.50 | 4.00 | 2.00 | 2.00 | 8.00 |