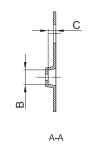

Note: If it is the product of the same polarity, the cathode line should be removed.

| Dimensions are in millimeter |      |      |      |       |      |      |      |      |      |      |
|------------------------------|------|------|------|-------|------|------|------|------|------|------|
| Pkg type                     | а    | В    | С    | d     | E    | F    | P0   | Р    | P1   | W    |
| DFN0603                      | 0.41 | 0.70 | 0.38 | Ø1.50 | 1.75 | 3.50 | 4.00 | 2.00 | 2.00 | 8.00 |