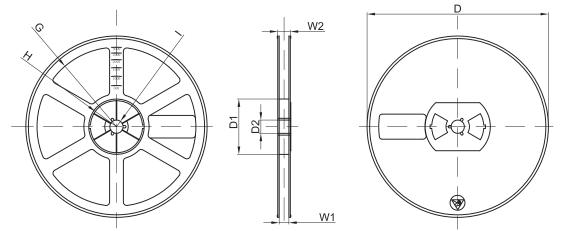

### 3. DFBN1006 Reel Configuration:

10000 pcs

7 inch

150,000 pcs

| Dimensions are in millimeter |                    |       |              |        |        |          |          |       |  |  |  |
|------------------------------|--------------------|-------|--------------|--------|--------|----------|----------|-------|--|--|--|
| Reel Option                  | D                  | D1    | D2           | G      | Н      | I        | W1       | W2    |  |  |  |
| 7"Dia                        | Ø178.00            | 54.40 | 13.00        | R78.00 | R25.60 | R6.50    | 9.50     | 12.30 |  |  |  |
|                              |                    |       |              |        |        |          |          |       |  |  |  |
| REEL                         | REEL Reel Size Box |       | Box Size(mm) | Carton | Carton | Size(mm) | G.W.(kg) |       |  |  |  |