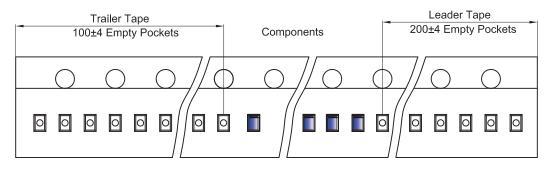

tilayer film (Heat Activated Adhesive in nature) primarily composed of polyester film, adhesive layer, sealant, and anti-static sprayed agent, These reeled parts in standard option are shipped with 10,000 units per 7" or 17.8cm diameter reel. The reels are clear in color and is made of polystyrene plastic (anti-static coated).

| Dimensions are in millimeter |      |      |      |       |      |      |      |      |      |      |
|------------------------------|------|------|------|-------|------|------|------|------|------|------|
| Pkg type                     | а    | В    | С    | d     | E    | F    | P0   | Р    | P1   | W    |
| DFBN1006                     | 0.66 | 1.15 | 0.66 | Ø1.50 | 1.75 | 3.50 | 4.00 | 2.00 | 2.00 | 8.00 |

## 2. SOT-23 Tape Leader and Trailer Configuration:



### 3. DFBN1006 Reel Configuration:

10000 pcs

7 inch

150,000 pcs



| Dimensions are in millimeter |                    |       |              |        |        |          |          |       |  |  |  |
|------------------------------|--------------------|-------|--------------|--------|--------|----------|----------|-------|--|--|--|
| Reel Option                  | D                  | D1    | D2           | G      | Н      | I        | W1       | W2    |  |  |  |
| 7"Dia                        | Ø178.00            | 54.40 | 13.00        | R78.00 | R25.60 | R6.50    | 9.50     | 12.30 |  |  |  |
|                              |                    |       |              |        |        |          |          |       |  |  |  |
| REEL                         | REEL Reel Size Box |