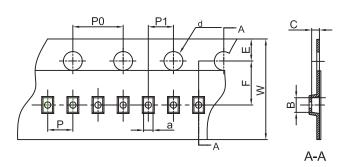

## 1. DFN1006 Embossed Carrier Tape Configuration:

| Dimensions are in millimeter |      |      |      |       |      |      |      |      |      |      |
|------------------------------|------|------|------|-------|------|------|------|------|------|------|
| Pkg type                     | а    | В    | С    | d     | E    | F    | P0   | Р    | P1   | W    |
| DFBN1006                     | 0.66 | 1.15 | 0.66 | Ø1.50 | 1.75 | 3.50 | 4.00 | 2.00 | 2.00 | 8.00 |